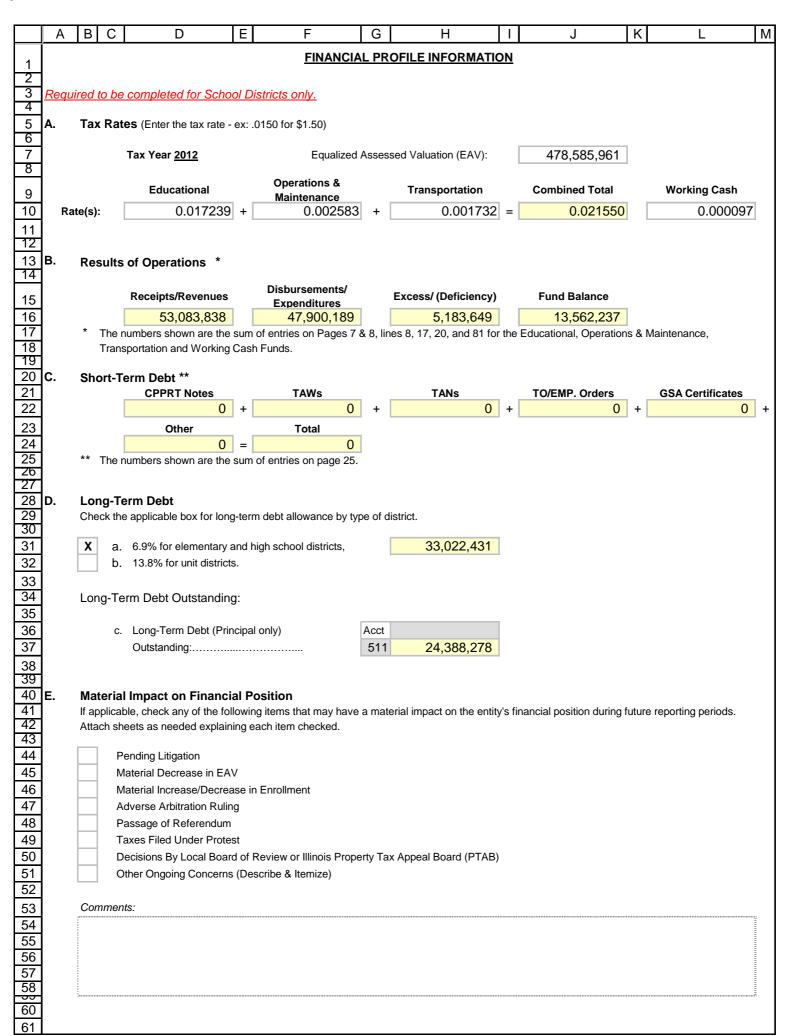

|          | АВ | С                      | D                                                                                                  | E                  | F                                   | G            | Н                            | 1          | K                    | L M                  | N            | 0        | F Q        |
|----------|----|------------------------|----------------------------------------------------------------------------------------------------|--------------------|-------------------------------------|--------------|------------------------------|------------|----------------------|----------------------|--------------|----------|------------|
| 1        |    |                        |                                                                                                    |                    | 51NANOIAI BBO511 5 01               |              |                              |            |                      |                      |              |          |            |
| 2        |    |                        | (0)                                                                                                |                    | FINANCIAL PROFILE SI                |              |                              |            |                      |                      |              |          |            |
| 3        |    |                        | (Go                                                                                                | to the following w | rebsite for reference to the l      |              | Profile)                     |            |                      |                      |              |          |            |
| 4        |    |                        |                                                                                                    |                    | www.isbe.net/sfms/p/profil          | <u>e.ntm</u> |                              |            |                      |                      |              |          |            |
| 5        |    |                        |                                                                                                    |                    |                                     |              |                              |            |                      |                      |              |          |            |
| 6        |    | District Name          |                                                                                                    |                    |                                     |              |                              |            |                      |                      |              |          |            |
| 7        |    | District Name:         | Maywood-Melrose Park-Broadview School Dis                                                          | strict 89          |                                     |              |                              |            |                      |                      |              |          |            |
| 8        |    | District Code:         | 06-016-0890-02                                                                                     |                    |                                     |              |                              |            |                      |                      |              |          |            |
| 9        |    | County Name:           | Cook                                                                                               |                    |                                     |              |                              |            |                      |                      |              |          |            |
| 11       | 4  | Fund Balance to F      | Povonuo Patio:                                                                                     |                    |                                     |              | Total                        |            | Ratio                | Score                |              |          | 4          |
| 12       | •• |                        | alance (P8, Cells C81, D81, F81 & I81)                                                             | Funds 10.          | 20, 40, 70 + (50 & 80 if negative)  |              | 13,553,022.0                 | 00         | 0.255                | Weight               |              | 0.:      | .35        |
| 13       |    |                        | evenues (P7, Cell C8, D8, F8 & I8)                                                                 |                    | 20, 40, & 70,                       |              | 53,083,838.0                 |            | 0.200                | Value                |              |          | .40        |
| 14       |    | Less: Operating De     | ebt Pledged to Other Funds (P8, Cell C54 thru D74)                                                 | Minus Fund         | ds 10 & 20                          |              | 0.0                          | 00         |                      |                      |              |          |            |
| 15       |    | ,                      | C:D61, C:D65, C:D69 and C:D73)                                                                     |                    |                                     |              |                              |            |                      |                      |              |          |            |
| 16       | 2. | Expenditures to R      |                                                                                                    |                    |                                     |              | Total                        |            | Ratio                | Score                |              |          | 4          |
| 17<br>18 |    |                        | xpenditures (P7, Cell C17, D17, F17, I17)<br>evenues (P7, Cell C8, D8, F8, & I8)                   | Funds 10,          | 20 & 40<br>20, 40 & 70,             |              | 47,900,189.0<br>53,083,838.0 |            | 0.902                | Adjustment<br>Weight |              | 0        | 0<br>.35   |
| 19       |    |                        | ebt Pledged to Other Funds (P8, Cell C54 thru D74)                                                 | Minus Funds        |                                     |              | 0.0                          |            |                      | weight               |              | 0.       | 33         |
| 20<br>21 |    |                        | C:D61, C:D65, C:D69 and C:D73)                                                                     |                    |                                     |              |                              |            | 0                    | Value                |              | 1.       | .40        |
| 21       |    | Possible Adjustment:   |                                                                                                    |                    |                                     |              |                              |            |                      |                      |              |          |            |
| 22       |    |                        |                                                                                                    |                    |                                     |              |                              |            |                      |                      |              |          | _          |
| 23       | 3. | Days Cash on Har       |                                                                                                    | <b>5</b>           | 00.40.0.70                          |              | Total                        |            | Days                 | Score                |              | •        | 3          |
| 24<br>25 |    |                        | Investments (P5, Cell C4, D4, F4, I4 & C5, D5, F5 & I5) xpenditures (P7, Cell C17, D17, F17 & I17) |                    | 20 40 & 70<br>20, 40 divided by 360 |              | 13,107,040.0<br>133,056.0    |            | 98.50                | Weight<br>Value      |              |          | .10<br>.30 |
| 26       |    | Total Sull of Direct L | xperialitates (F7, Cell C17, D17, F17 & 117)                                                       | Funds 10,          | 20, 40 divided by 300               |              | 133,030.0                    | 56         |                      | value                |              | 0.       | 30         |
| 27       | 4. | Percent of Short-T     | erm Borrowing Maximum Remaining:                                                                   |                    |                                     |              | Total                        |            | Percent              | Score                |              |          | 4          |
| 28<br>29 |    | Tax Anticipation Warr  | rants Borrowed (P25, Cell F6-7 & F11)                                                              | Funds 10,          | 20 & 40                             |              | 0.0                          | 00         | 100.00               | Weight               |              | 0.       | .10        |
| 29       |    | EAV x 85% x Combin     | ned Tax Rates (P3, Cell J7 and J10)                                                                | (.85 x EAV         | ) x Sum of Combined Tax Rates       |              | 8,766,498.3                  | 34         |                      | Value                |              | 0.       | .40        |
| 30       | _  | Downsont of Law T      | own Dobt Mousin Domoining.                                                                         |                    |                                     |              | Tatal                        |            | Davaget              | C                    |              |          | 2          |
| 31       | 5. |                        | erm Debt Margin Remaining:<br>standing (P3, Cell H37)                                              |                    |                                     |              | <b>Total</b> 24.388.278.0    | 20         | <b>Percent</b> 26.14 | Score<br>Weight      |              |          | .10        |
| 32<br>33 |    |                        | t Allowed (P3, Cell H31)                                                                           |                    |                                     |              | 33,022,431.3                 |            | 20.14                | Value                |              |          | .20        |
| 34       |    | · ·                    | , . ,                                                                                              |                    |                                     |              |                              |            |                      |                      |              |          |            |
| 34<br>35 |    |                        |                                                                                                    |                    |                                     |              |                              |            | Total                | Profile Score        | <b>e</b> :   | 3.7      | 70 *       |
| 36<br>37 |    |                        |                                                                                                    |                    |                                     | -            | otimated or                  | 11.1 Eina: | ooial Brafil         | o Docienstia         | n, DECC      | CNITIC   | A N.I      |
| 38       |    |                        |                                                                                                    |                    |                                     |              | oumateu Zt                   | 714 FIIIAI | iciai Profil         | e Designatio         | II. KECC     | OINI IIO | 14         |
| 39       |    |                        |                                                                                                    |                    |                                     | * Total I    | Profile Score m              | av change  | hased on data        | provided on the F    | Financial Pr | ofile    |            |
| 40       |    |                        |                                                                                                    |                    |                                     |              |                              |            |                      | ated categorical p   |              |          | will be    |
| 41       |    |                        |                                                                                                    |                    |                                     |              | ated by ISBE.                |            |                      |                      |              |          |            |
|          |    |                        |                                                                                                    |                    |                                     |              |                              |            |                      |                      |              |          |            |