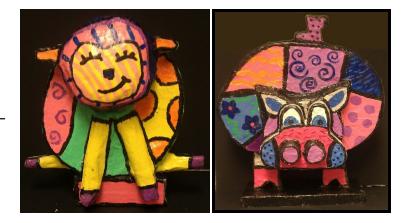

## Rubric for Romero Britto Sculpture

|                                               | Exceeds Criteria<br>(22-25) Points per<br>Criteria                                                                                                       | Meets Criteria<br>(18-21) Points per<br>Criteria                                                                                                                                                   | Needs some work<br>(14-17) Points per<br>Criteria                                                                                                                                       | Little or No<br>Work Done<br>(0-13) Points<br>per Criteria                       |
|-----------------------------------------------|----------------------------------------------------------------------------------------------------------------------------------------------------------|----------------------------------------------------------------------------------------------------------------------------------------------------------------------------------------------------|-----------------------------------------------------------------------------------------------------------------------------------------------------------------------------------------|----------------------------------------------------------------------------------|
| Effort<br>(25 Points<br>Possible)             | <ul> <li>Assignment<br/>was completed<br/>as instructed</li> <li>Listened<br/>during<br/>instruction</li> <li>Used class time<br/>efficiently</li> </ul> | <ul> <li>The majority of<br/>the assignment<br/>was completed<br/>as instructed</li> <li>Mostly listened<br/>during<br/>instruction</li> <li>Mostly used<br/>class time<br/>efficiently</li> </ul> | <ul> <li>The assignment<br/>was not<br/>completed as<br/>instructed</li> <li>Did not listen<br/>well during<br/>instruction.</li> <li>Did not use class<br/>time efficiently</li> </ul> | Student did little<br>to no work.<br>Student did not<br>complete the<br>project. |
| Craftsman-<br>ship<br>(25 Points<br>Possible) | <ul> <li>Sculpture has<br/>FORM</li> <li>Sculpture is<br/>BALANCED</li> <li>Sculpture is<br/>neatly painted</li> </ul>                                   | <ul> <li>Strong<br/>attempts to<br/>make sculpture<br/>3D</li> <li>Sculpture is<br/>somewhat<br/>balanced</li> <li>Sculpture is<br/>mostly neatly<br/>painted</li> </ul>                           | <ul> <li>Sculpture does<br/>not have form<br/>(2D)</li> <li>Sculpture is not<br/>balanced (cannot<br/>stand on its own)</li> <li>Sculpture is not<br/>neatly painted</li> </ul>         | Student did little<br>to no work.<br>Student did not<br>complete the<br>project. |
| Creativity<br>(25 Points<br>Possible)         | <ul> <li>Sculpture is<br/>uniquely<br/>painted with<br/>many colors &amp;<br/>patterns</li> <li>Sculpture has<br/>many details</li> </ul>                | <ul> <li>Sculpture has<br/>some unique<br/>qualities</li> <li>Sculpture has<br/>some details</li> </ul>                                                                                            | <ul> <li>Sculpture is not<br/>unique</li> <li>Sculpture has<br/>few details</li> </ul>                                                                                                  | Student did little<br>to no work.<br>Project is<br>incomplete.                   |